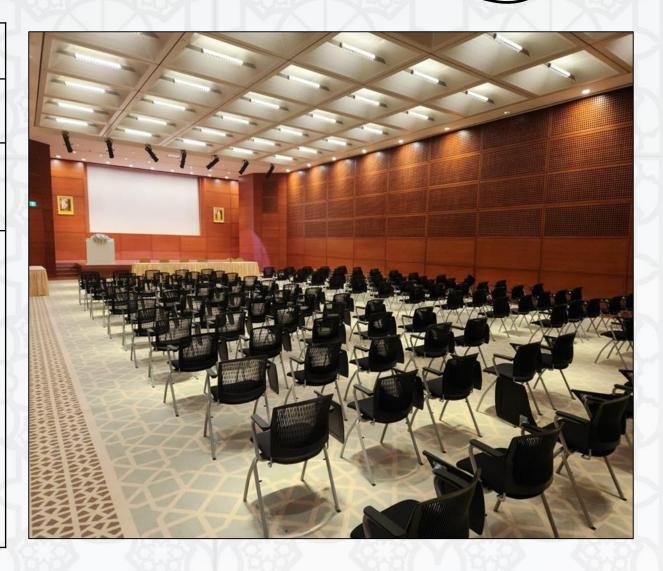

| Conference Centre      |                                                                                                                                                                                                                      |  |
|------------------------|----------------------------------------------------------------------------------------------------------------------------------------------------------------------------------------------------------------------|--|
| Size                   | L 12m x W 12.6m x H 5.25m                                                                                                                                                                                            |  |
| Facilities<br>Provided | ✓ 22 pax - main table ✓ 20 pax - secretariat table ✓ Conference Audio System - 11 monitors dan 12 microphones ✓ PA System - 1 wireless microphones ✓ Projector ✓ Air-conditioned ✓ Carpeted Floors ✓ Internet Access |  |