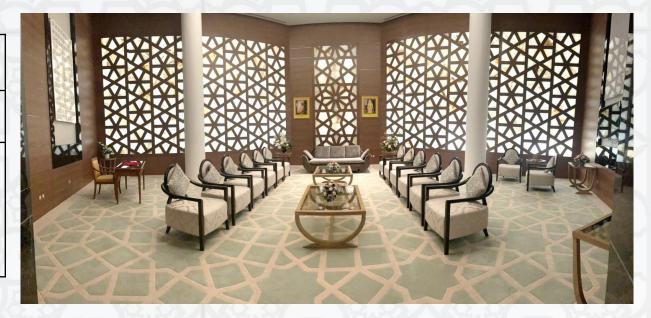

Lobby Area

Size 21m x 21m

| VIP Loung              | je –                                                                                                                   |
|------------------------|------------------------------------------------------------------------------------------------------------------------|
| Size                   | 88.25m <sup>2</sup> x H 6m                                                                                             |
| Facilities<br>Provided | <ul> <li>✓ Signing table</li> <li>✓ Air-conditioned</li> <li>✓ Carpeted floors</li> <li>✓ En suite washroom</li> </ul> |