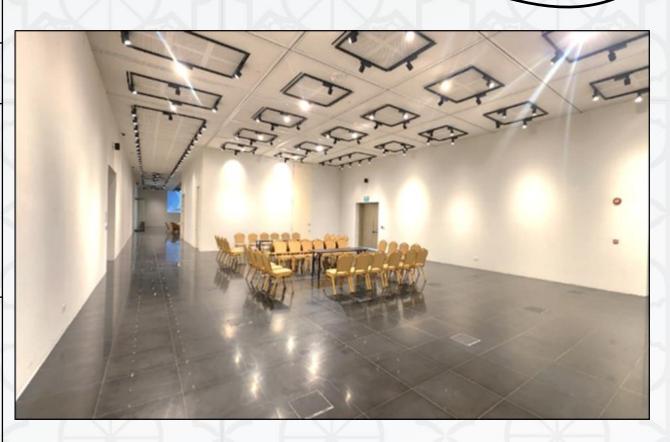

# FACILITIES AT BKISHHB - First Floor

\$50/DAY

\*subject to availability

| Meeting F              | Room                                                          |
|------------------------|---------------------------------------------------------------|
| Size                   | L 7.2m x W 5.4m x H 3m                                        |
| Facilities<br>Provided | ✓ Capacity: 12 pax<br>✓ Projector                             |
|                        | <ul><li>✓ Air-conditioned</li><li>✓ Carpeted Floors</li></ul> |
|                        | ✓ Internet Access                                             |