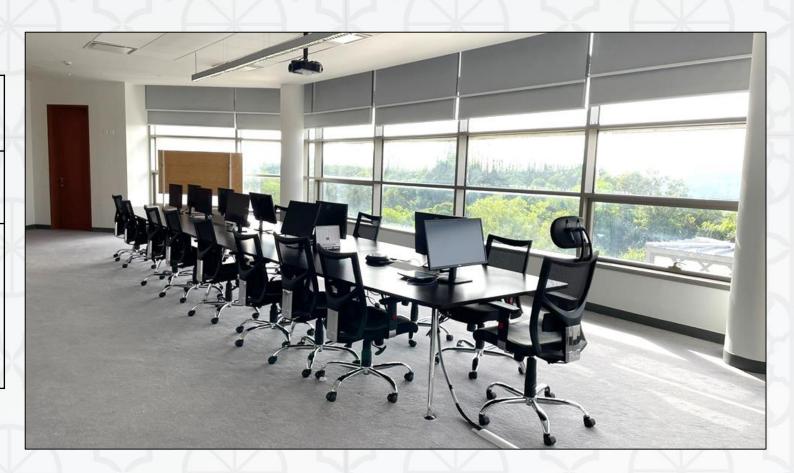

\*subject to availability

| Meeting Room           |                                                                                                                                                                  |
|------------------------|------------------------------------------------------------------------------------------------------------------------------------------------------------------|
| Size                   | L 15.4m x W 5.6m x H 3m                                                                                                                                          |
| Facilities<br>Provided | <ul> <li>✓ Capacity: 27 orang</li> <li>✓ Projector &amp; 10 Monitors</li> <li>✓ Air-conditioned</li> <li>✓ Carpeted Floors</li> <li>✓ Internet Access</li> </ul> |