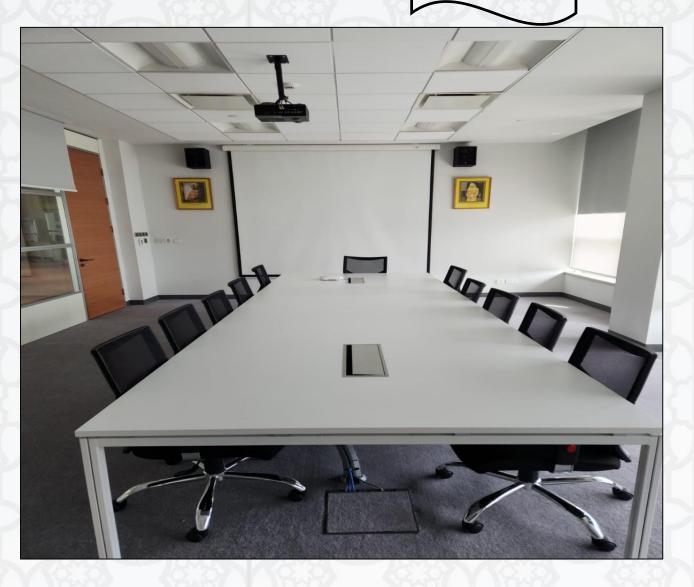

| Conference Centre      |                                                                                                                                                                                                                      |  |
|------------------------|----------------------------------------------------------------------------------------------------------------------------------------------------------------------------------------------------------------------|--|
| Size                   | L 12m x W 12.6m x H 5.25m                                                                                                                                                                                            |  |
| Facilities<br>Provided | ✓ 22 pax - main table ✓ 20 pax - secretariat table ✓ Conference Audio System - 11 monitors dan 12 microphones ✓ PA System - 1 wireless microphones ✓ Projector ✓ Air-conditioned ✓ Carpeted Floors ✓ Internet Access |  |