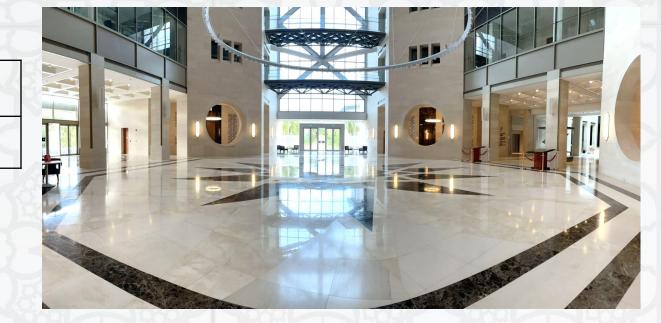

Lobby Area

Size 21m x 21m

| VIP Loung              | je –                                                                                                                   |
|------------------------|------------------------------------------------------------------------------------------------------------------------|
| Size                   | 88.25m <sup>2</sup> x H 6m                                                                                             |
| Facilities<br>Provided | <ul> <li>✓ Signing table</li> <li>✓ Air-conditioned</li> <li>✓ Carpeted floors</li> <li>✓ En suite washroom</li> </ul> |