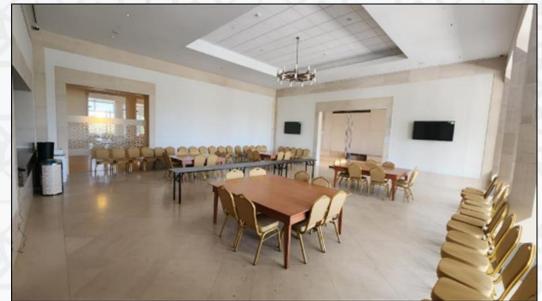

## OTHER FACILITIES – Ground Floor

| <ul> <li>L 16.51m x W 10.35m x H 4.51m</li> <li>75 pax (with tables and chairs)</li> </ul> |
|--------------------------------------------------------------------------------------------|
|                                                                                            |
| chairs)                                                                                    |
|                                                                                            |
| <ul> <li>150 pax (with chairs only)</li> </ul>                                             |
| • 150 pax (with chairs onl                                                                 |