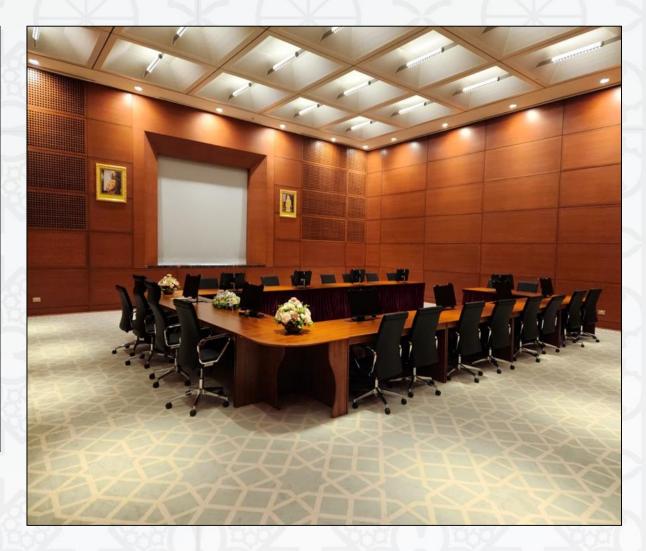

### FACILITIES AT BKISHHB - First Floor

| Classroon              | n                                                                                                                                            |
|------------------------|----------------------------------------------------------------------------------------------------------------------------------------------|
| Size                   | L 16.7m x W 7.8m x H 3m                                                                                                                      |
| Facilities<br>Provided | <ul> <li>✓ Capacity: 30 pax</li> <li>✓ Projector</li> <li>✓ Air-conditioned</li> <li>✓ Carpeted Floors</li> <li>✓ Internet Access</li> </ul> |