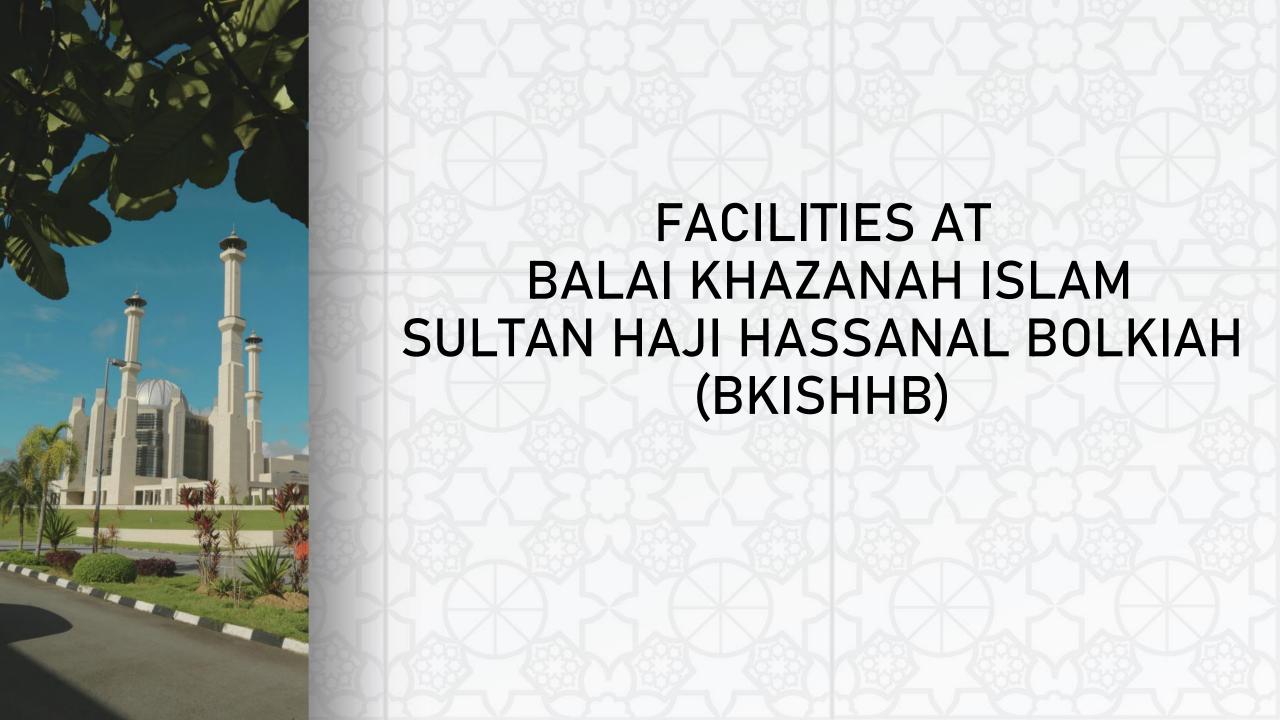

| Size       | Hall: L 22m x W 12.6m x H 5.25m |
|------------|---------------------------------|
|            | Stage: L 8.7m x W 2.5m x H 4.7m |
| Maximum    | • 260 pax (with chairs)         |
| Capacity   | • 400 pax (without chairs)      |
| Facilities | √240 chairs                     |
| Provided   | √Stage                          |
|            | ✓Podium                         |
|            | ✓PA System – 2 <i>wireless</i>  |
|            | microphones & 2 microphones     |
|            | with cables                     |
|            | ✓Projector                      |
|            | ✓ Air-conditioned               |
|            | √Carpeted Floors                |
|            | ✓Internet Access                |