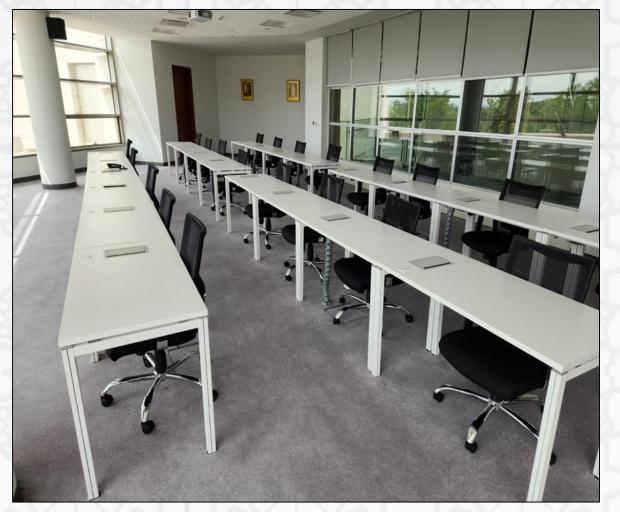

| Conference Centre      |                                                                                                                                                                                                                      |  |
|------------------------|----------------------------------------------------------------------------------------------------------------------------------------------------------------------------------------------------------------------|--|
| Size                   | L 12m x W 12.6m x H 5.25m                                                                                                                                                                                            |  |
| Facilities<br>Provided | ✓ 22 pax - main table ✓ 20 pax - secretariat table ✓ Conference Audio System - 11 monitors dan 12 microphones ✓ PA System - 1 wireless microphones ✓ Projector ✓ Air-conditioned ✓ Carpeted Floors ✓ Internet Access |  |